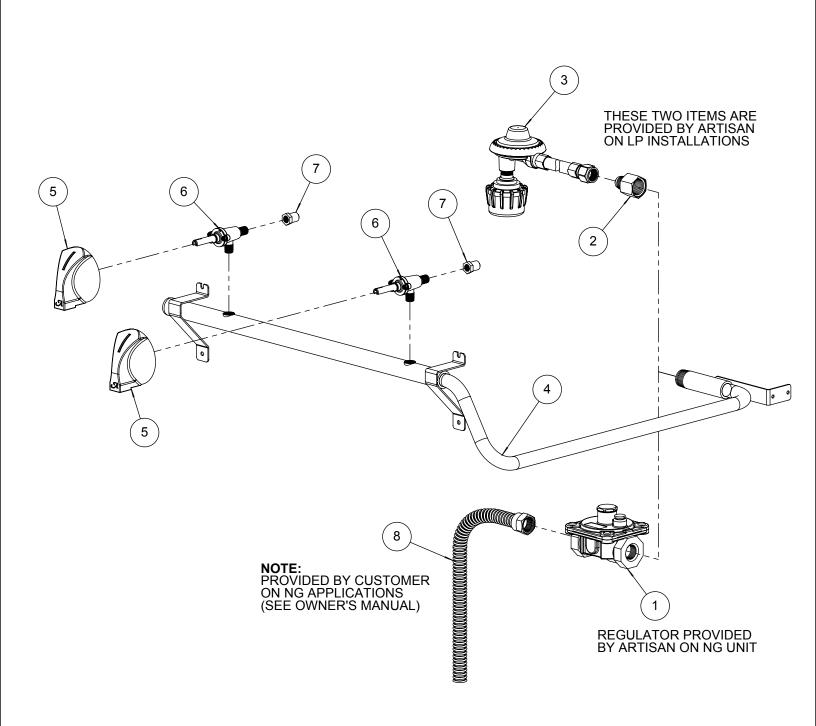

DRAWING NO.:

510-0775M

| BILL | BILL OF MATERIAL |                                                          |     |  |
|------|------------------|----------------------------------------------------------|-----|--|
| NO.  | PART#            | DESCRIPTION                                              | QTY |  |
| 1    | 220-0280         | REGULATOR GAS - MAXITROL RV48CL440002                    | 1   |  |
| 2    | 220-0403         | NIPPLE 3/8" OD FL x 1/2" FPT ( FOR LP HOOK-UP)           | 1   |  |
| 3    | 220-0430         | REGULATOR - LP GAS - W/ 36" Hose - 90° TYPE 1 CONN.BLACK | 1   |  |
| 4    | 220-0433         | GAS MANIFOLD - ART2-26 / AAE-26                          | 1   |  |
| 5    | 290-0030         | ARTISAN GAS KNOB WITH "A" LOGO                           | 2   |  |
| 6    | 290-0320         | VALVE - GAS - VARIABLE FLOW - 1/8-27 MPT X 1/8-27 NPTS   | 2   |  |
| 7    | SEE NOTE         | ORIFICE - MAIN BURNER - (SEE NOTE FOR SIZING)            | 2   |  |
| 8    | SEE NOTE         | 1/2" ODF - FLEX SS GAS LINE (BY CUSTOMER)                | 1   |  |
|      |                  |                                                          |     |  |

NOTE: ORIFICE OR VALVE ASSEMBLY TO CHANGE ACCORDING TO FUEL SUPPLY: NATURAL GAS OR LIQUID PROPANE

| NOLANE   |                  |  |  |
|----------|------------------|--|--|
| NG GAS   | LP GAS           |  |  |
| PART#    | PART#            |  |  |
| 220-0397 | 220-0398         |  |  |
|          | NG GAS<br>PART # |  |  |