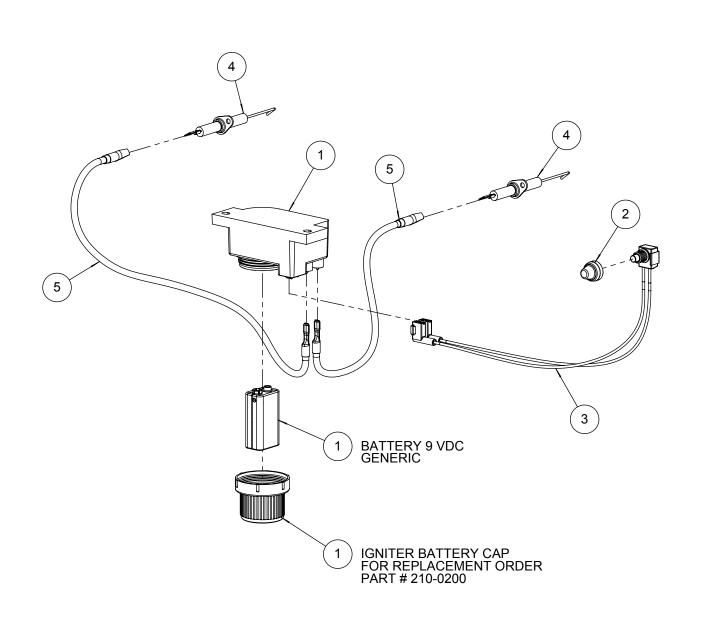

**DRAWN BY: ADRIAN CRISCI** 

PROJECT TITLE: **AAE GRILLS** 

DRAWING TITLE:

AAE-26 GAS MANIFOLD ASSEMBLY

DRAWING NO.:

510-0845M

| BILL OF MATERIAL |          |                                      |     |
|------------------|----------|--------------------------------------|-----|
| NO.              | PART#    | DESCRIPTION                          | QTY |
| 1                | 210-0195 | IGNITER MODULE - 2 POINTS (WITH CAP) | 1   |
| 2                | 210-0198 | SWITCH - WEATHER BOOT & CAP          | 1   |
| 3                | 210-0443 | IGNITION POWER WIRE                  | 1   |
| 4                | 210-0491 | ARTISAN U-BURNER ELECTRODE TIP       | 2   |
| 5                | 210-0540 | AAE-26 IGNITER WIRE KIT              | 1   |
|                  |          |                                      |     |

DRAWN BY: ADRIAN CRISCI

PROJECT TITLE:

**AAE GRILLS** 

DRAWING NO.:

510-0846M

DRAWING TITLE: **AAE-26 IGNITER COMPONENTS**