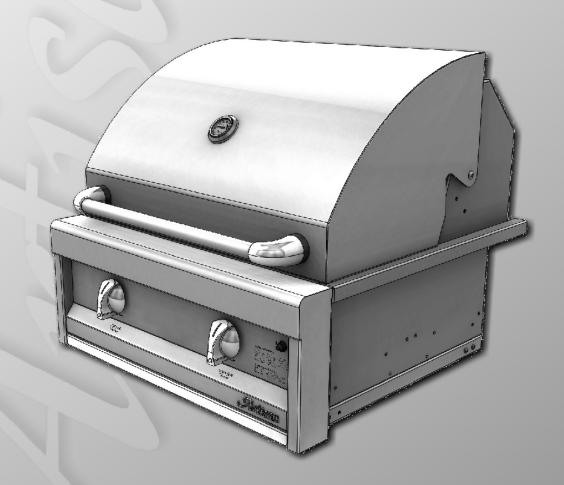

## Artisani

AMERICAN EAGLE: AAE-26

BUILT-IN 26" BBQ GRILL WITH DUAL BURNERS

**DRAWN BY: ADRIAN CRISCI** 

CREATED: 3/3/2014 10:37:27 AM

**AAE GRILLS** 

DRAWING TITLE: AAE-26 BBQ MAIN ASSEMBLY

500-0134M