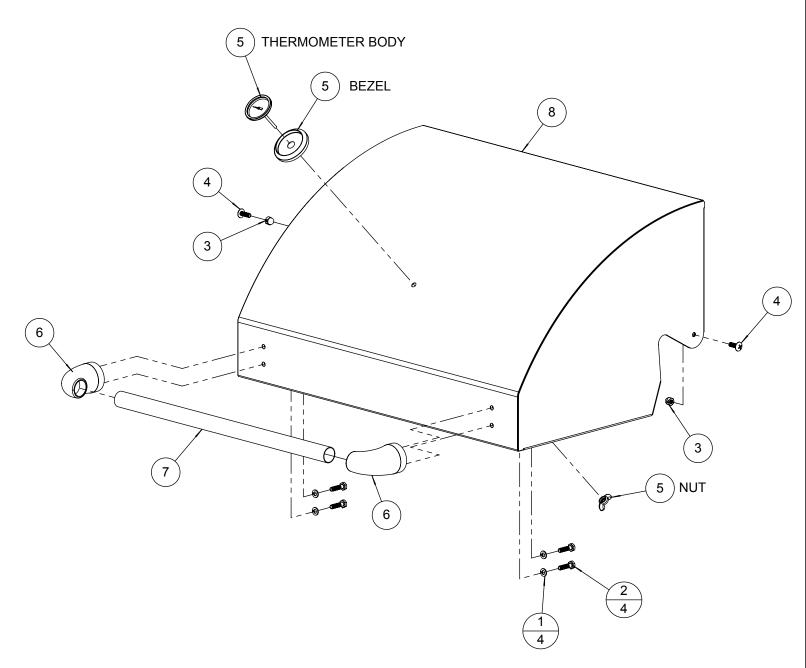

DRAWN BY: ADRIAN CRISCI CREATED: 3/3/2014 11:49:29 AM PROJECT TITLE:

AAE GRILLS

DRAWING TITLE:

DRAWING NO.:

510-0759M

AAE-26 FRONT PANEL ASSEMBLY
SHEET 1 OF 1

| BILL OF MATERIAL |          |                                           |     |
|------------------|----------|-------------------------------------------|-----|
| NO.              | PART#    | DESCRIPTION                               | QTY |
| 1                | 200-0087 | WASHER - 1/4" SPRING LOCK- REGULAR - SS   | 4   |
| 2                | 200-0091 | HH- HD - 1/4-20 x 1 x .75 THREAD          | 4   |
| 3                | 200-0313 | NUT 1/4 x 20 - ACORN - SELF LOCKING       | 2   |
| 4                | 200-0340 | SCREW 1/4-20 x 3/4 - TRUSS HEAD - PHILLIP | 2   |
| 5                | 210-0490 | ARTISAN THERMOMETER ASSEMBLY              | 1   |
| 6                | 290-0063 | HANDLE - END CAP ASSEMBLY                 | 2   |
| 7                | 290-0326 | ARTISAN 26" BBQ - FRONT HOOD HANDLE BAR   | 1   |
| 8                | 510-0776 | AAE-26 FRONT HOOD - WELDED PARTS          | 1   |
|                  |          |                                           |     |