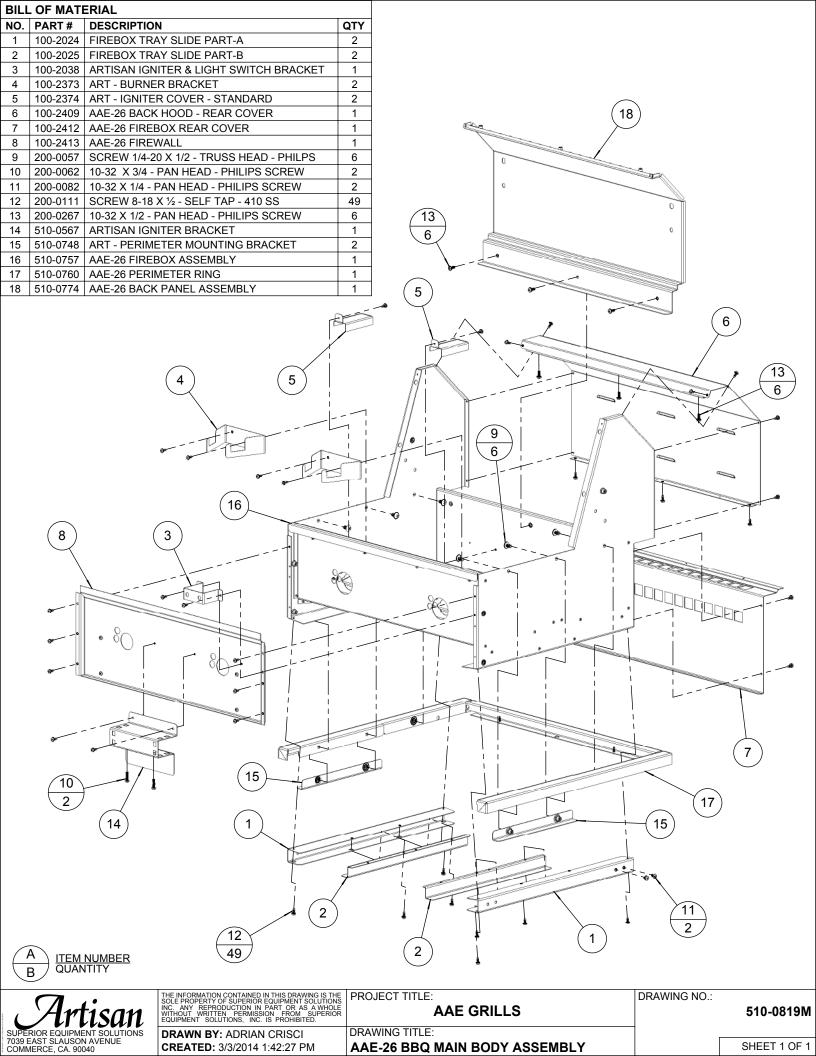

| BILL OF MATERIAL |          |                                             |     |
|------------------|----------|---------------------------------------------|-----|
| NO.              | PART#    | DESCRIPTION                                 | QTY |
| 1                | 200-0086 | 1/4-20 X 3/8 - TRUSS HEAD - PHILIPS SCREW   | 4   |
| 2                | 200-0087 | WASHER - 1/4" SPRING LOCK- REGULAR - SS     | 4   |
| 3                | 200-0093 | WASHER - PUSH LOCK 1/8" ID X 3/8" OD (LOGO) | 2   |
| 4                | 290-0356 | ARTISAN LOGO                                | 1   |
| 5                | 510-0838 | AAE-26 FRONT PANEL ASSEMBLY - WELDED PARTS  | 1   |
|                  |          |                                             |     |