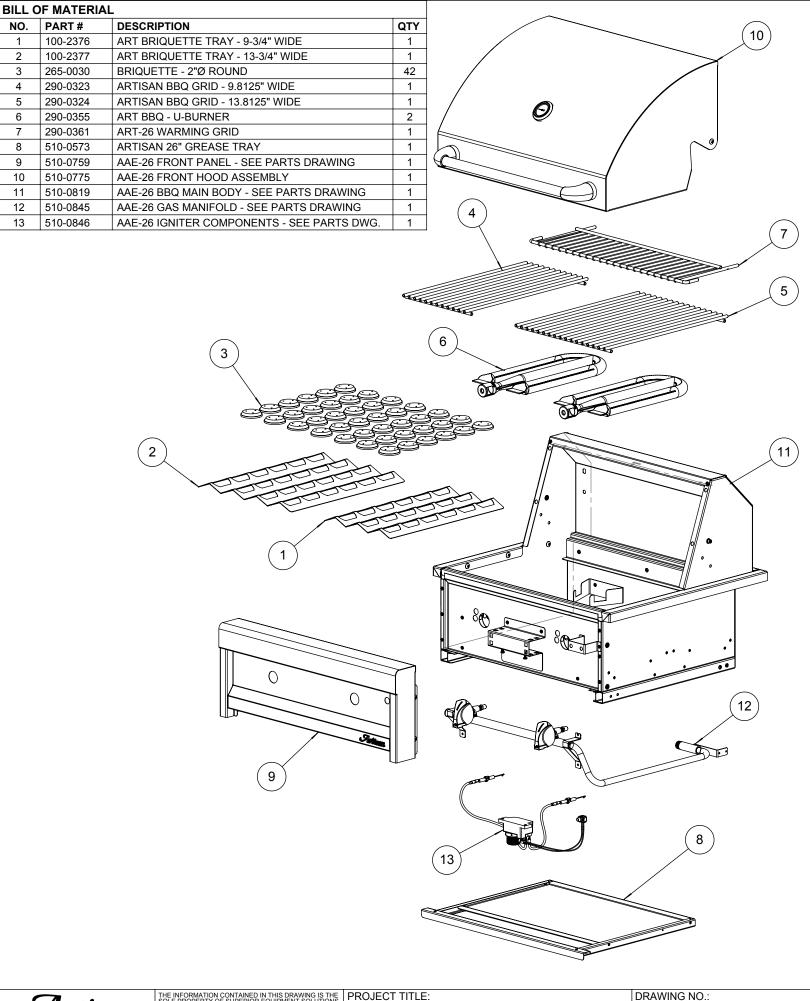

## Artisani

AMERICAN EAGLE: AAE-26

BUILT-IN 26" BBQ GRILL WITH DUAL BURNERS

**DRAWN BY: ADRIAN CRISCI** 

CREATED: 3/3/2014 10:37:27 AM

**AAE GRILLS** 

DRAWING TITLE: AAE-26 BBQ MAIN ASSEMBLY

500-0134M