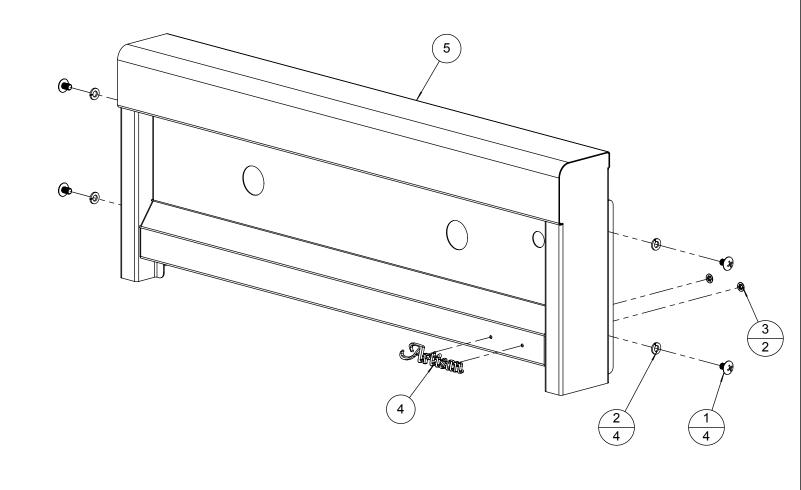

| BILL OF MATERIAL |          |                                             |     |
|------------------|----------|---------------------------------------------|-----|
| NO.              | PART#    | DESCRIPTION                                 | QTY |
| 1                | 200-0086 | 1/4-20 X 3/8 - TRUSS HEAD - PHILIPS SCREW   | 4   |
| 2                | 200-0087 | WASHER - 1/4" SPRING LOCK- REGULAR - SS     | 4   |
| 3                | 200-0093 | WASHER - PUSH LOCK 1/8" ID X 3/8" OD (LOGO) | 2   |
| 4                | 290-0356 | ARTISAN LOGO                                | 1   |
| 5                | 510-0838 | AAE-26 FRONT PANEL ASSEMBLY - WELDED PARTS  | 1   |
|                  |          |                                             |     |

THE INFORMATION CONTAINED IN THIS DRAWING IS THE SOLE PROPERTY OF SUPERIOR EQUIPMENT SOLUTIONS INC. ANY REPRODUCTION IN PART OR AS A WHOLE WITHOUT WRITTEN PERMISSION FROM SUPERIOR EQUIPMENT SOLUTIONS, INC. IS PROHIBITED.

DRAWN BY: ADRIAN CRISCI CREATED: 3/3/2014 11:49:29 AM PROJECT TITLE:

AAE GRILLS

DRAWING TITLE:

DRAWING NO.:

510-0759M

AAE-26 FRONT PANEL ASSEMBLY
SHEET 1 OF 1

| BILL OF MATERIAL |          |                                           |     |
|------------------|----------|-------------------------------------------|-----|
| NO.              | PART#    | DESCRIPTION                               | QTY |
| 1                | 200-0087 | WASHER - 1/4" SPRING LOCK- REGULAR - SS   | 4   |
| 2                | 200-0091 | HH- HD - 1/4-20 x 1 x .75 THREAD          | 4   |
| 3                | 200-0313 | NUT 1/4 x 20 - ACORN - SELF LOCKING       | 2   |
| 4                | 200-0340 | SCREW 1/4-20 x 3/4 - TRUSS HEAD - PHILLIP | 2   |
| 5                | 210-0490 | ARTISAN THERMOMETER ASSEMBLY              | 1   |
| 6                | 290-0063 | HANDLE - END CAP ASSEMBLY                 | 2   |
| 7                | 290-0326 | ARTISAN 26" BBQ - FRONT HOOD HANDLE BAR   | 1   |
| 8                | 510-0776 | AAE-26 FRONT HOOD - WELDED PARTS          | 1   |
|                  |          |                                           |     |